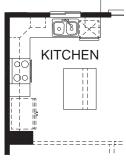

## Cartwright

1,460 sq. ft. 3 Bedroom 2 Bath, 2 Car Garage

Optional L-Shaped Kitchen

Study ILO Flex

Optional Alternate Master Bath Layout

Optional Corner Pantry Kitchen

Optional Service Door)

Optional Finished Basement