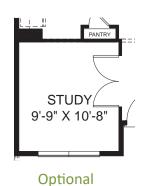

## Cartwright

1,460 sq. ft. 3 Bedroom 2 Bath, 2 Car Garage

Optional L-Shaped Kitchen

Study ILO Flex

Optional Alternate Master Bath Layout

Optional Corner Pantry Kitchen

Optional Service Door)

Optional Finished Basement