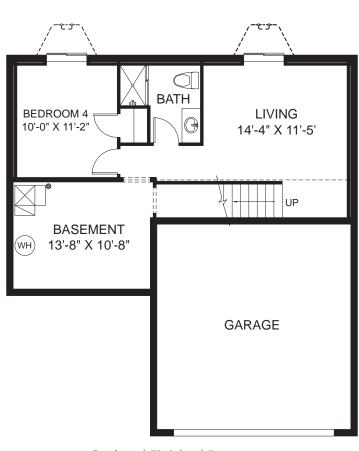

## Cartwright

1,460 sq. ft. 3 Bedroom 2 Bath, 2 Car Garage

Optional L-Shaped Kitchen

Study ILO Flex

Optional Alternate Master Bath Layout

Optional Corner Pantry Kitchen

Optional Service Door)

Optional Finished Basement