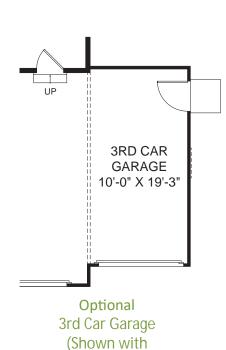

## Cartwright

1,460 sq. ft. 3 Bedroom 2 Bath, 2 Car Garage

Optional L-Shaped Kitchen

Study ILO Flex

Optional Alternate Master Bath Layout

Optional Corner Pantry Kitchen

Optional Service Door)

Optional Finished Basement