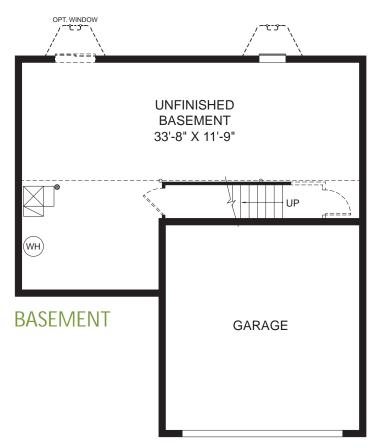

## Cartwright

1,460 sq. ft. 3 Bedroom 2 Bath, 2 Car Garage

## Cartwright

1,460 sq. ft. 3 Bedroom 2 Bath, 2 Car Garage

Optional L-Shaped Kitchen

Study ILO Flex

Optional Alternate Master Bath Layout

Optional Corner Pantry Kitchen

Optional Service Door)

Optional Finished Basement