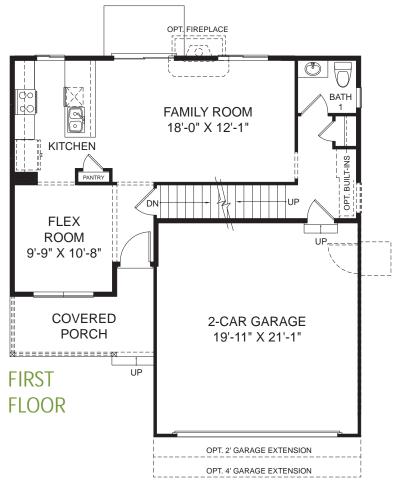

## Cartwright

1,460 sq. ft. 3 Bedroom 2 Bath, 2 Car Garage

## Cartwright

1,460 sq. ft. 3 Bedroom 2 Bath, 2 Car Garage

Optional L-Shaped Kitchen

Study ILO Flex

Optional Alternate Master Bath Layout

Optional Corner Pantry Kitchen

Optional Service Door)

Optional Finished Basement