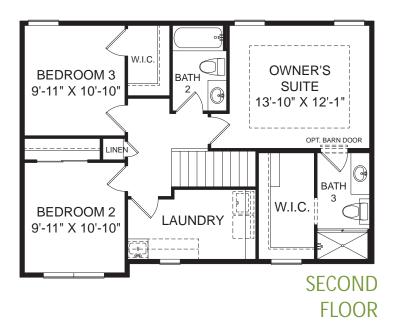

## Cartwright

1,460 sq. ft. 3 Bedroom 2 Bath, 2 Car Garage

## Cartwright

1,460 sq. ft. 3 Bedroom 2 Bath, 2 Car Garage

Optional L-Shaped Kitchen

Study ILO Flex

Optional Alternate Master Bath Layout

Optional Corner Pantry Kitchen

Optional Service Door)

Optional Finished Basement