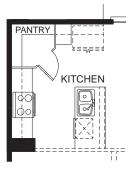

## Cartwright

1,460 sq. ft. 3 Bedroom 2 Bath, 2 Car Garage

Optional L-Shaped Kitchen

Study ILO Flex

Optional Alternate Master Bath Layout

Optional Corner Pantry Kitchen

Optional Service Door)

Optional Finished Basement